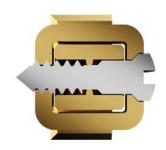

## Anti-losing screw system

Patented double groove anti-losing screw system holds the nose pad firmly in place, makingsure the screw does not drop or get lost.

Stainless Screw for STYLE MAX pad arm Code: 07VICJ595A1BYX