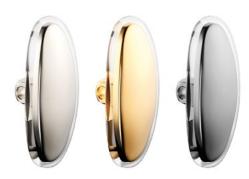

## STYLE MAX ANTI-LOSING SCREW SYSTEM

Material: Soft MEM Crystal Warm Insert: PC insert "C Shape"

| Insert colour: NICKEL |                |
|-----------------------|----------------|
| SCREW SYSTEM          | 81NPCK959A1WNX |
|                       |                |

| Insert colour: GOLD |                |
|---------------------|----------------|
| SCREW SYSTEM        | 81NPCK959A2WDX |

| Insert colour: RUTHENIUM |                |
|--------------------------|----------------|
| SCREW SYSTEM             | 81NPCK959A3WUX |