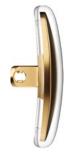

## **Neutral / Personalized** plastic insert

OVAL SHAPE

13mm

Regular Pad

## STYLE MAX ANTI-LOSING SCREW SYSTEM

Material: Soft MEM Crystal Warm Insert: PC insert "C Shape"

| Insert colour: NICKEL |                |
|-----------------------|----------------|
| SCREW SYSTEM          | 81NPCK959A1WNX |
|                       |                |

| Insert colour: GOLD |                |
|---------------------|----------------|
| SCREW SYSTEM        | 81NPCK959A2WDX |

| Insert colour: RUTHENIUM |                |
|--------------------------|----------------|
| SCREW SYSTEM             | 81NPCK959A3WUX |