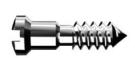

## Anti-losing screw system

Patented double groove anti-losing screw system holds the nose pad firmly in place, makingsure the screw does not drop or get lost.

Stainless Screw for STYLE MAX pad arm Code: 07VICJ595A1BYX