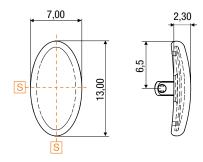

## **MEM - MEDICAL EXCLUSIVE MATERIAL**



## **Neutral / Personalized** plastic insert

OVAL SHAPE

13mm

Regular Pad

## STYLE MAX ANTI-LOSING SCREW SYSTEM

Material: Soft MEM Crystal Warm Insert: PC insert "C Shape"



| Insert colour: NICKEL |                |
|-----------------------|----------------|
| SCREW SYSTEM          | 81NPCK959A1WNX |
|                       |                |

| Insert colour: GOLD |                |
|---------------------|----------------|
| SCREW SYSTEM        | 81NPCK959A2WDX |

| Insert colour: RUTHENIUM |                |
|--------------------------|----------------|
| SCREW SYSTEM             | 81NPCK959A3WUX |



## Anti-losing screw system

Patented double groove anti-losing screw system holds the nose pad firmly in place, makingsure the screw does not drop or get lost.







Stainless Screw for STYLE MAX pad arm Code: 07VICJ595A1BYX